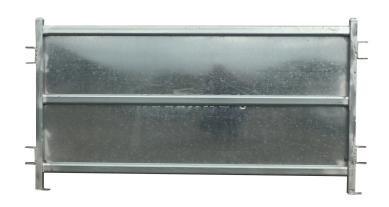

## **Blind Sheep Panels**

## **Specifications**

- Hot Dipped Galvanised Steel
- Designed to improve speed of stock flow
- Decreases outside distractions
- Robust
- Animal Friendly
- Handy Lugs for ground pinning

| PRODUCT<br>CODE | RAIL (mm)     | UPRIGHTS<br>(mm) | PLATE FEET<br>(mm) | HEIGHT<br>(mm) | LENGTH<br>mm) | WEIGHT<br>(Kg) |
|-----------------|---------------|------------------|--------------------|----------------|---------------|----------------|
| EF0044          | 60 x 30 x 1.6 | 40 x 40 x 2      | 40 x 10            | 1050           | 2000          | 32             |
| EF0078          | 60 x 30 x 1.6 | 40 x 40 x 2      | 40 x 10            | 1050           | 2500          | 40             |
| EF0050          | 60 x 30 x 1.6 | 40 x 40 x 2      | 40 x 10            | 1050           | 3000          | 45             |