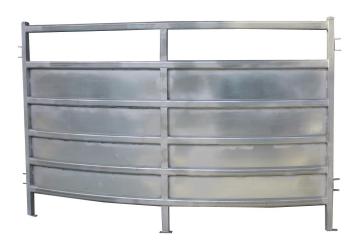

## **Cattle Curved Race Panel**

## **Specifications**

- Hot Dipped Galvanised Steel
- Designed to improve speed of stock flow
- Robust
- Animal Friendly
- Handy Lugs for ground pinning

| PRODUCT<br>CODE | ТҮРЕ  | WIDTH (mm) | DEPTH (mm) | HEIGHT<br>(mm) | WEIGHT (Kg) |
|-----------------|-------|------------|------------|----------------|-------------|
| EF0167          | Inner | 3142       | 462        | 1800           | 93          |
| EF0166          | Outer | 3520       | 426        | 1800           | 101         |