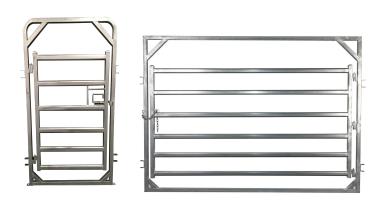

## **Cattle Gates**

## **Specifications**

- Designed to improve speed of stock flow
- Gate swings in both Directions
- Hot Dipped Galvanised Steel
- Robust construction
- Stock friendly
- Handy lugs for ground pinning
- Slam latch and/or Chain Link Latch
- Premium Gates Available. Prices on application

| PRODUCT<br>CODE | LENGTH<br>(mm) | UPRIGHTS (mm) | OVAL CROSS<br>RAILS (mm) | HEIGHT<br>(mm) | WEIGHT (Kg) |
|-----------------|----------------|---------------|--------------------------|----------------|-------------|
| EF0006          | 2100           | 50 x 50       | 70 x41 x 1.6             | 2200           | 64          |
| EF0007          | 1250           | 50 x 50       | 70 x41 x 1.6             | 2200           | 50          |
| EF0100          | 3000           | 50 x 50       | 70 x41 x 1.6             | 2200           | 85          |