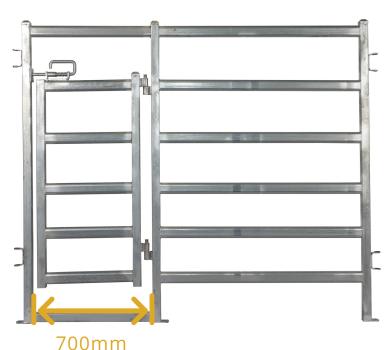

## **Cattle Panel With Man Gate**

## **Specifications**

- Saves opening big gates or climbing over
- Handy ground pinning lugs
- Ease of operation
- Hot Dipped Galvanised
- Slam Latch

| PRODUCT<br>CODE | GRADE    | LENGTH<br>(mm) | HEIGHT<br>(mm) | UPRIGHTS<br>(mm) | HORIZONTAL<br>OVAL RAIL<br>(mm) | WEIGHT (Kg) |
|-----------------|----------|----------------|----------------|------------------|---------------------------------|-------------|
| EF0038          | Standard | 2100           | 1800           | 50 x 50 x 2      | 70 x 41 x 1.6                   | 50          |
| EF0168          | Standard | 2400           | 1800           | 50 x 50 x 2      | 70 x 41 x 1.6                   | 55          |