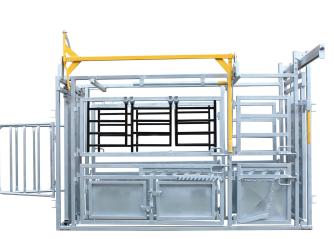

## Premium Cattle Crush

## **Premium Cattle Crush** Specifications

- Rear Vet Access
- 3mm Gauge Steel
- Hot Dipped Galvanised Steel
- Baulk Gates
- Assembles with head bail and sliding gate
- Heavy duty Hinges and self-locking slam locks on all gates
- Rear sheeted sliding gate with lock
- Rump & Basic squeeze function,
- Multiple Access Gates (sides & feet)
- Kick Latch for extra safety
- Reverse operation available on request
- Flat Packed

| PRODUCT CODE | LENGTH (mm) | WIDTH (mm) | HEIGHT (mm) | WEIGHT (Kg) |
|--------------|-------------|------------|-------------|-------------|
| EF0002       | 3350        | 850        | 2030        | 654         |