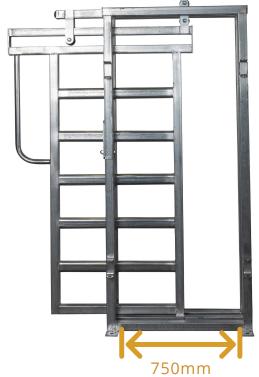

## **Cattle Sliding Gate**

## **Specifications**

- Two sections Included: outer frame plus sliding gate
- Hot Dipped Galvanised Steel
- Handy lugs for ground pinning

| PRODUCT<br>CODE | HEIGHT<br>(mm) | DEPTH<br>(mm) | WIDTH<br>(mm) | OVAL<br>INNER<br>RAILS (mm) | OUTER FRAME & SLIDING (mm) | WEIGHT<br>(Kg) |
|-----------------|----------------|---------------|---------------|-----------------------------|----------------------------|----------------|
| EF0008          | 1960           | 220           | 1159          | 70 x 41 x 1.6               | 50 x 50 x 2.0              | 80             |