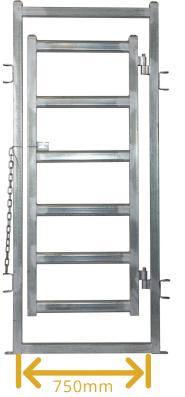

## **Cattle Swing Gate**

## **Specifications**

- Access / personal gate
- Hot Dipped Galvanised steel
- Handy lugs for ground pinning
- Chain Link Latch

| PRODUCT<br>CODE | HORIZONTAL<br>OVAL RAILS<br>(mm) | UPRIGHTS<br>(mm) | RAILS | HEIGHT<br>(mm) | WIDTH (mm) | WEIGHT (Kg) |
|-----------------|----------------------------------|------------------|-------|----------------|------------|-------------|
| EF0009          | 70 x 41 x 1.6                    | 50 x 50 x 12     | 6     | 2100           | 850        | 35          |