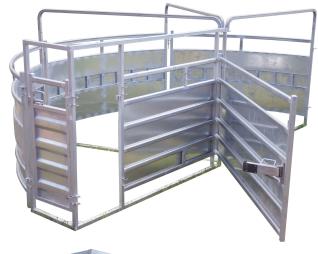

## Force yards

## **Specifications**

- Hot Dipped Galvanised Steel
- Self-locking safety mechanism at 400mm increments for swinging gate
- Ideal for forcing stubborn cattle into raceway
- The curved layout supports the natural behavior of cattle.
- 2mm Sheeted panels
- Reverse operation available on request
- Separates workers from Livestock
- Flat Packed

| PRODUCT CODE | WIDTH (mm) | DEPTH (mm) | HEIGHT (mm) | WEIGHT (Kg) |
|--------------|------------|------------|-------------|-------------|
| EF0025       | 6300       | 3150       | 2200        | 498         |