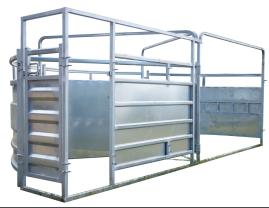

## Force yards

## **Specifications**

- Hot Dipped Galvanised Steel
- Self-locking safety mechanism at 400mm increments for swinging gate
- Ideal for forcing stubborn cattle into raceway
- The curved layout supports the natural behavior of cattle.
- 2mm Sheeted panels
- Reverse operation available on request
- Separates workers from Livestock
- Flat Packed

| PRODUCT CODE | WIDTH (mm) | DEPTH (mm) | HEIGHT (mm) | WEIGHT (Kg) |
|--------------|------------|------------|-------------|-------------|
| EF0025       | 6300       | 3150       | 2200        | 498         |