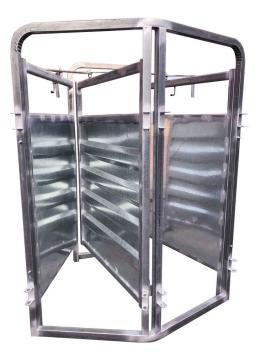

## Cattle 2 way Draft Gate

## **Specifications**

- Designed to help with sorting and separating cattle, while minimizing stress on the animals.
- Fully sheeted sides to reduce cattle distraction.
- Can be operated from both sides for maximum convenience.
- Hot Dipped Galvanised
- Easy Operation
- Flat Packed

| PRODUCT CODE | LENGTH (mm) | WIDTH (mm) | HEIGHT (mm) | WEIGHT (Kg) |
|--------------|-------------|------------|-------------|-------------|
| EF0028       | 1642        | 2200       | 2100        | 150         |