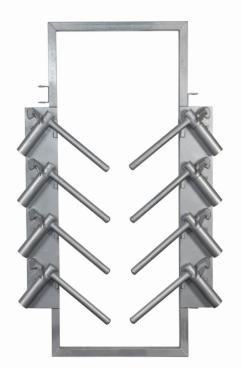

## **Cattle Trap Gate**

## **Specifications**

- · Designed for self-mustering
- Ideal for decreasing handling & increasing mustering efficiency on large properties
- Reduces stress on both the animal and handler!
- Arms are removable
- Effective and easy to install into an existing portable yard.
- Hot Dipped Galvanised

| PRODUCT CODE | WIDTH (mm) | HEIGHT (mm) | WEIGHT (Kg) |
|--------------|------------|-------------|-------------|
| EF0029       | 1150       | 2000        | 86          |

All Products can be Hot Dipped After Welding (galvanising). Prices on application.