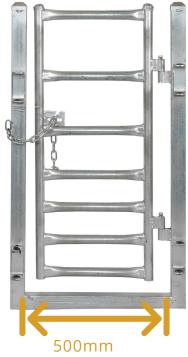

## **Specifications**

- Two sections Included: outer frame plus swing gate
- Hot Dipped Galvanised Steel
- Handy lugs for ground pinning
- Easily adapted into raceway

| PRODUCT<br>CODE | HEIGHT (mm) | WIDTH (mm) | ROUND INNER<br>RAILS (mm) | UPRIGHTS<br>(mm) | WEIGHT (Kg) |
|-----------------|-------------|------------|---------------------------|------------------|-------------|
| EF0052          | 1020        | 600        | 32 x 1.8                  | 50 x 50 x 1.6    | 17          |