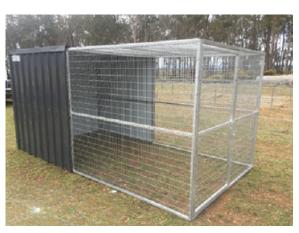

## **Animal Enclosure**

## **Specifications**

- Cladding section : 1500mmL x 2150mmW x 1830mm H
- Frame made by: 30 x 30 x 1.6mm galvanize tubing
- Mesh size: 25 x 84mm with 3mm diameter wire hot dip gal
- Flat pack measurements: 2.1m wide x 2.1m length x 0.5m Deep

| PRODUCT CODE | LENGTH (mm) | WIDTH (mm) | HEIGHT (mm) | WEIGHT (Kg) |
|--------------|-------------|------------|-------------|-------------|
| EF0061       | 3660        | 2150       | 1830        | 206         |