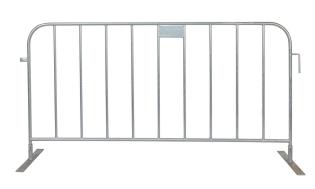

## **Crowd Control Barrier**

## **Specifications**

- Ensures workplace safety
- · Name Plate for customised branding
- Easy to install with Interlocking system
- Light weight
- Stacks together allowing for easy storage
- removable feet
- Hot Dipped Galvanised After Welding

| PRODUCT<br>CODE | LENGHT (mm) | HEIGHT (mm) | INNER FRAME<br>(MM) | INNER UPRIGHTS (mm) | WEIGHT (kg) |
|-----------------|-------------|-------------|---------------------|---------------------|-------------|
| EF0086          | 2100        | 1100        | 32 X 1.5            | 19 x 1.2            | 16          |