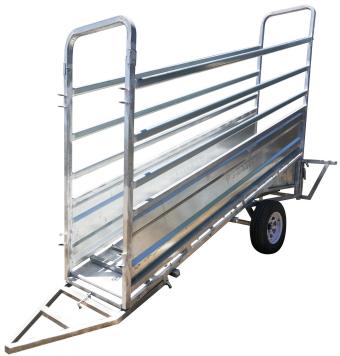

## **Standard Mobile Ramp**

## **Specifications**

- Internal Width 730mm
- Ramp Length 3500mm
- Ideal for moving around property (not registered)
- 2.3mm check plate floor
- Hot Dipped Galvanised Steel
- Raises to 1200mm high
- 2 x tires included
- Flat packed

| PRODUCT CODE | LENGTH (mm) | WIDTH (mm) | HEIGHT (mm) | WEIGHT (Kg) |
|--------------|-------------|------------|-------------|-------------|
| EF0099       | 5330        | 2240       | 2680        | 420         |