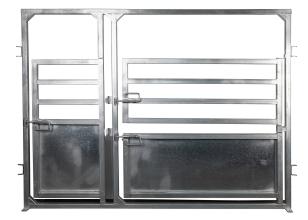

## **Vet Crush Sides**

## **Specifications**

- Includes 2 x Sides
- Assembles with head bail and sliding gate to form a Vet Crush.
- Head Bale and Sliding Gate not included but sold separately.
- Rear Vet access with walkthrough ability
- Both sides have large split gates for quick access to animals if required
- Squeeze function for small animals to stop turning
- Hot Dipped Gavanised
- Heavy duty self-locking slam locks on all gates
- Heavy duty hinges on all gates

| PRODUCT CODE | LENGTH (mm) | WIDTH<br>(mm) | HEIGHT (mm) | WEIGHT (Kg) |
|--------------|-------------|---------------|-------------|-------------|
| EF0101       | 2550        | 750           | 2000        | 400         |