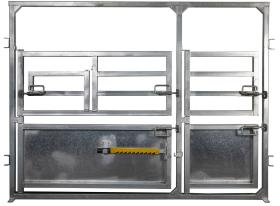

## **Vet Crush Sides**

## **Specifications**

- Includes 2 x Sides
- Assembles with head bail and sliding gate to form a Vet Crush.
- Head Bale and Sliding Gate not included but sold separately.
- Rear Vet access with walkthrough ability
- Both sides have large split gates for quick access to animals if required
- Squeeze function for small animals to stop turning
- Hot Dipped Gavanised
- Heavy duty self-locking slam locks on all gates
- Heavy duty hinges on all gates

| PRODUCT CODE | LENGTH (mm) | WIDTH<br>(mm) | HEIGHT (mm) | WEIGHT (Kg) |
|--------------|-------------|---------------|-------------|-------------|
| EF0101       | 2550        | 750           | 2000        | 400         |