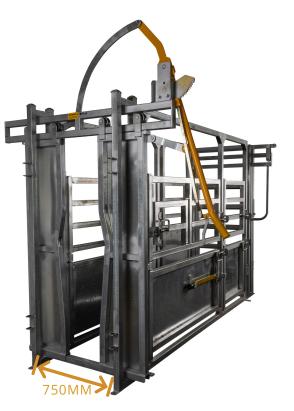

## Vet Crush Specifications

- Consists of:
- Head Bale
- Rear Sliding Gate
- 2 x Vet Crush Sides
- Rear Vet Access with walkthrough ability
- Both sides have large split gates for quick access to animals if required
- Squeeze function for small animals to stop turning
- Hot Dipped Galvanised Steel
- Heavy duty self locking slam locks on all gates
- Heavy duty hinges on all gates

| PRODUCT CODE | LENGTH (mm) | HEIGHT(mm) | WEIGHT (Kg) |
|--------------|-------------|------------|-------------|
| EF0128       | 3150        | 2000       | 400         |

All Products can be Hot Dipped After Welding (galvanising). Prices on application.