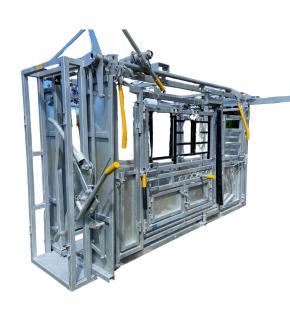

## **Premium Crush** with Squeeze

## **Specifications**

- Hot Dipped Galvanised
- Anti-bruise oval rails
- Sheeted Head Bail
- Checker plate floor
- Auto lock rear sliding gate
- Adjustable rear Head Bail Handle
- Walk through rear Vet section
- 2 x large inspection doors
- Access gates for the feet of animals
- Neck inspection doors
- Front and rear head bail operation
- Side squeeze operation
- Chin lift included
- Ratchet Operation
- Flat Packed

| PRODUCT CODE | LENGTH (mm) | WIDTH (mm) | HEIGHT (mm) | WEIGHT (Kg) |
|--------------|-------------|------------|-------------|-------------|
| EF0352       | 3900        | 850        | 2030        | 870         |