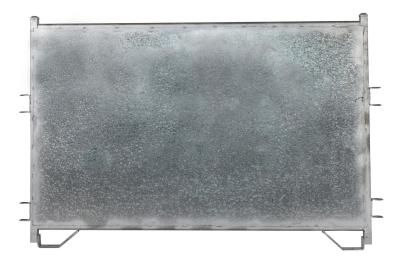

## **Goat Blind Panels** Specifications

- Hot Dipped Galvanised Steel
- Designed to improve speed of stock flow
- Robust
- Animal Friendly
- Handy Lugs for ground pinning

| PRODUCT CODE | OVAL CROSS RAILS<br>(mm) | UPRIGHTS (mm) | HEIGHT (mm) | LENGTH (mm) |
|--------------|--------------------------|---------------|-------------|-------------|
| EF0201       | 60 x 30 x 1.5            | 40 x 40 x 2   | 1250        | 2000        |
| EF0210       | 60 x 30 x 1.5            | 40 x 40 x 2   | 1250        | 2500        |