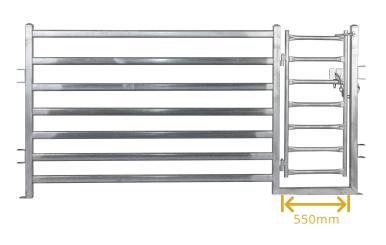

## **Goat Panel With Man Gate**

## **Specifications**

- Saves opening big gates or climbing over
- Handy ground pinning lugs
- Ease of operation
- Hot Dipped Galvanised
- Flip Latch and Chain Link Latch

| PRODUCT CODE | GRADE    | LENGTH<br>(mm) | HEIGHT<br>(mm) | UPRIGHTS<br>(mm) | HORIZONTAL OVAL<br>RAIL (mm) |
|--------------|----------|----------------|----------------|------------------|------------------------------|
| EF0209       | Standard | 2500           | 1250           | 50 x 50 x 2      | 60 x 30 x 1.6                |
| EF0208       | Standard | 3000           | 1250           | 50 x 50 x 2      | 60 x 30 x 1.6                |