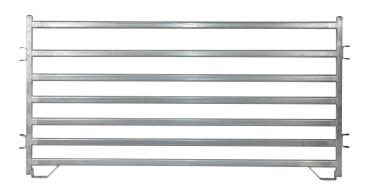

## **Specifications**

- Hot Dipped Galvanised Steel
- Robust construction
- 7 Oval Rails

| GOAT PANELS   | PRODUCT<br>CODE | OVAL CROSS<br>RAILS (mm) | UPRIGHTS<br>(mm) | HEIGHT (mm) | LENGTH<br>(mm) | WEIGHT (Kg) |
|---------------|-----------------|--------------------------|------------------|-------------|----------------|-------------|
| Standard 1m   | EF0199          | 60 x 30 x 1.6            | 40 x 40 x 2      | 1250        | 1000           | 18          |
| Standard 2m   | EF0200          | 60 x 30 x 1.6            | 40 x 40 x 2      | 1250        | 2000           | 30          |
| Standard 2.5m | EF0202          | 60 x 30 x 1.6            | 40 x 40 x 2      | 1250        | 2500           | 36          |
| Standard 3m   | EF0203          | 60 x 30 x 1.6            | 40 x 40 x 2      | 1250        | 3000           | 40          |