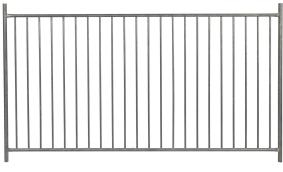

## **Specifications**

- Ensures your pool is secure as per Australian Standards
- Easy to install
- Flat feet for saftey
- Hot Dipped Galvanised after Welding

| PRODUCT<br>CODE | PRODUCT | LENGTH<br>(mm) | HEIGHT<br>(mm) | WEIGHT (kg) |
|-----------------|---------|----------------|----------------|-------------|
| EF0131          | Panel   | 2300           | 1350           | 17.5        |