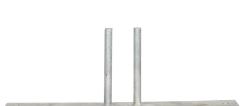

| PRODUCT<br>CODE | PRODUCT | LENGTH<br>(mm) | WEIGHT (kg) |
|-----------------|---------|----------------|-------------|
| EF0132          | Foot    | 600            | 2.5         |

All Products can be Hot Dipped After Welding (galvanising). Prices on application.