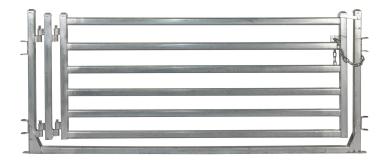

Sheep Gate 2.5m

## **Specifications**

- Hot Dipped Galvanised Steel
- Robust construction
- Chain Latch and/or Flip Latch

| PRODUCT  | PRODUCT<br>CODE | OVAL CROSS<br>RAILS (mm)       | UPRIGHTS<br>(mm) | HEIGHT (mm) | LENGTH<br>(mm) | WEIGHT (Kg) |
|----------|-----------------|--------------------------------|------------------|-------------|----------------|-------------|
| Standard | EF0079          | 60 x 30 x 1.6                  | 50 x 50 x 3.0    | 1070        | 2500           | 58          |
| Premium  | EF0139          | 70 x 40 x 1.6<br>60 x 30 x 1.6 | 50 x 50 x 3.0    | 1090        | 2500           | 62          |