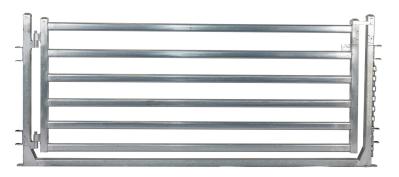

## **Sheep Gate**

## **Specifications**

- Flip latch and Chain Link Latch
- Hot Dipped Galvanised Steel
- Robust construction
- Handy lugs for ground pinning
- 6 Oval Rails

| PRODUCT<br>CODE | GRADE    | UPRIGHTS<br>(mm) | OVAL CROSS<br>RAILS (mm)       | HEIGHT<br>(mm) | LENGTH<br>(mm) | WEIGHT (Kg) |
|-----------------|----------|------------------|--------------------------------|----------------|----------------|-------------|
| EF0054          | Standard | 50 x 50 x 2.0    | 60 x 30 x 1.6                  | 1070           | 2500           | 51          |
| EF0136          | Premium  | 50 x 50 x 3.0    | 70 x 40 x 1.6<br>60 x 30 x 1.6 | 1070           | 2500           | 54          |