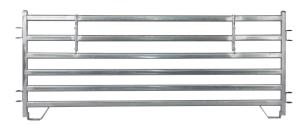

- Hot Dipped Galvanised Steel
- Allowing for easy access to sheep
- Ability to position marking cradle into Pen.

| PRODUCT<br>CODE | OVAL CROSS<br>RAILS (mm) | PLATE FOOT<br>(mm) | UPRIGHTS<br>(mm) | HEIGHT (mm) | LENGTH<br>(mm) | WEIGHT (Kg) |
|-----------------|--------------------------|--------------------|------------------|-------------|----------------|-------------|
| EF0065          | 60 X 30 x 1.6            | 40 x 10            | 40 x 40 x 2      | 1040        | 2500           | 40          |