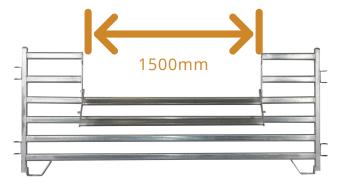

- Hot Dipped Galvanised Steel
- Allowing for easy access to sheep
- Ability to position marking cradle into Pen.

| PRODUCT<br>CODE | OVAL CROSS<br>RAILS (mm) | PLATE FOOT<br>(mm) | UPRIGHTS<br>(mm) | HEIGHT (mm) | LENGTH<br>(mm) | WEIGHT (Kg) |
|-----------------|--------------------------|--------------------|------------------|-------------|----------------|-------------|
| EF0065          | 60 X 30 x 1.6            | 40 x 10            | 40 x 40 x 2      | 1040        | 2500           | 40          |