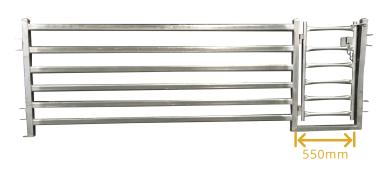

## **Sheep Panel With Man Gate**

## **Specifications**

- Saves opening big gates or climbing over
- Handy ground pinning lugs
- Ease of operation
- Hot Dipped Galvanised
- Slam Latch
- Flip Latch and Chain Link Latch

| PRODUCT<br>CODE | GRADE    | LENGTH<br>(mm) | HEIGHT<br>(mm) | UPRIGHTS<br>(mm) | HORIZONTAL OVAL<br>RAIL (mm)   | WEIGHT<br>(Kg) |
|-----------------|----------|----------------|----------------|------------------|--------------------------------|----------------|
| EF0066          | Standard | 2500           | 1040           | 50 x 50 x 2      | 60 x 30 x 1.6                  | 37             |
| EF0137          | Premium  | 2500           | 1050           | 50 x 50 x 2      | 70 x 40 x 1.6<br>60 x 30 x 1.6 | 42             |
| EF0138          | Premium  | 3000           | 1050           | 50 x 50 x 2      | 70 x 40 x 1.6<br>60 x 30 x 1.6 | 45             |