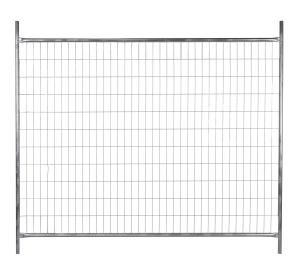

## Temporary Fence Panel

## **Specifications**

- Secure your property
- Complies with current Australian Standards
- Hot Dipped Galvanised Steel
- Anti climb mesh
- Welded every 3 wires
- Ability to attach shade cloth and signage

| PRODUCT<br>CODE | GRADE      | LENGTH<br>(mm) | HEIGHT (mm) | WIRE<br>(mm) | MESH (mm) | FRAME    |
|-----------------|------------|----------------|-------------|--------------|-----------|----------|
| EF0080          | Heavy Duty | 2400           | 2100        | 4            | 150 X 60  | 32 X 1.6 |
| EF0089          | Standard   | 2400           | 2100        | 3            | 150 X 60  | 32 X 1.5 |