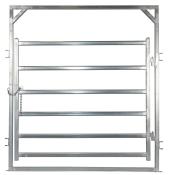

### **Horse Gate**

### **Specifications**

- Hot Dipped Galvanised Steel
- Chain Link Latch
- Handy lugs for ground pinning

| PRODUCT CODE | HORIZONTAL<br>OVAL PIPE<br>(mm) | UPRIGHTS<br>(mm) | RAILS | HEIGHTS<br>(mm) | WIDTH (mm) | WEIGHT (mm) |
|--------------|---------------------------------|------------------|-------|-----------------|------------|-------------|
| EF0060       | 60 x 30 x 2                     | 50 x 50 x 1.8    | 6     | 2950            | 2100       | 64          |