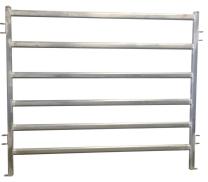

## **Horse Panels**

#### **Specifications**

- Hot Dipped Galvanised Steel
- Robust construction
- Handy lugs for ground pinning
- 6 Oval Rails

| PRODUCT CODE | LENGTH (mm) | HEIGHT (mm) | OVAL CROSS RAILS (mm) | WEIGHT (Kg) |  |
|--------------|-------------|-------------|-----------------------|-------------|--|
| EF0035       | 2100        | 40 x 40 x 2 | 60 x 30 x 1.6         | 30          |  |