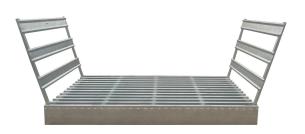

## **Livestock Grids** + Wings

## **Specifications**

- Hot Dipped Galvanised Steel
- Robust Construction
- Animal Friendly
- Tested to 40 Tonne

| PRODUCT<br>CODE | PRODUCT | LENGTH<br>(mm) | WIDTH<br>(mm) | HEIGHT<br>(mm) | WEIGHT<br>(Kg) |
|-----------------|---------|----------------|---------------|----------------|----------------|
| EF0250          | GRID    | 3000           | 2000          | 300            | 420            |
| EF0251          | GRID    | 4000           | 2000          | 300            | 490            |
| EF0252          | WINGS   | 2000           | -             | 1200           | 36             |