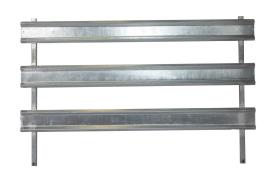

## **Livestock Grids** + Wings

## **Specifications**

- Hot Dipped Galvanised Steel
- Robust Construction
- Animal Friendly
- Tested to 40 Tonne

| PRODUCT<br>CODE | PRODUCT | LENGTH<br>(mm) | WIDTH<br>(mm) | HEIGHT<br>(mm) | WEIGHT<br>(Kg) |
|-----------------|---------|----------------|---------------|----------------|----------------|
| EF0250          | GRID    | 3000           | 2000          | 300            | 420            |
| EF0251          | GRID    | 4000           | 2000          | 300            | 490            |
| EF0252          | WINGS   | 2000           | -             | 1200           | 36             |