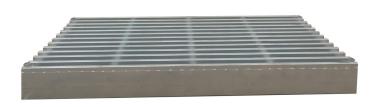

## **Livestock Grids** + Wings

## **Specifications**

- Hot Dipped Galvanised Steel
- Robust Construction
- Animal Friendly
- Tested to 40 Tonne

| PRODUCT<br>CODE | PRODUCT | LENGTH<br>(mm) | WIDTH<br>(mm) | HEIGHT<br>(mm) | WEIGHT<br>(Kg) |
|-----------------|---------|----------------|---------------|----------------|----------------|
| EF0250          | GRID    | 3000           | 2000          | 300            | 420            |
| EF0251          | GRID    | 4000           | 2000          | 300            | 490            |
| EF0252          | WINGS   | 2000           | -             | 1200           | 36             |