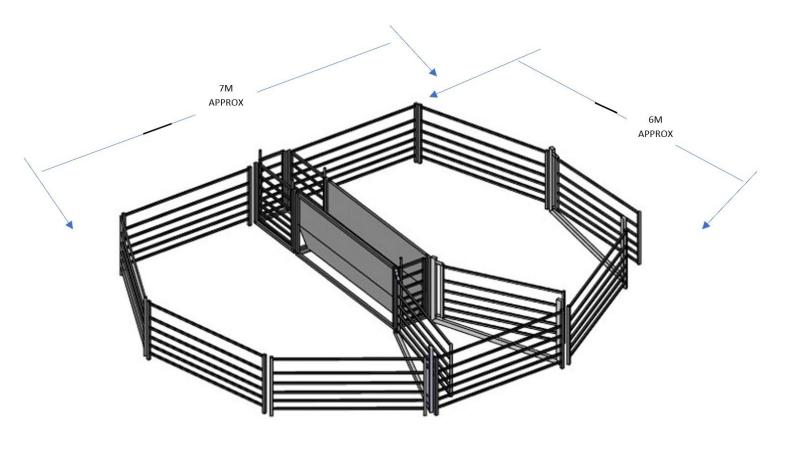

## EF50-80 Head Sheep Yard with Drafting Race

| Option 1 -              |
|-------------------------|
| <b>Adjustable Draft</b> |
| Race                    |

| 3-way Adjustable<br>Drafting Race | 1                  |
|-----------------------------------|--------------------|
| Raceway Gate                      | 1                  |
| Sheep Gate 2.5m                   | 4                  |
| Sheep Panels 2.5m                 | 7                  |
| Pins                              | 30                 |
| Total Price                       | \$5,958.70 gst inc |

## Option 2 - Budget Drafting Race

| Budget Draft<br>(2 x Race Gates, 2 x Draft Gates,<br>1 x Raceway Bow,<br>2 x 2m Blind Panels | 1                  |
|----------------------------------------------------------------------------------------------|--------------------|
| Sheep Gate 2.5                                                                               | 4                  |
| Sheep Panels                                                                                 | 7                  |
| Pins                                                                                         | 38                 |
| Total Price                                                                                  | \$3,916.00 gst inc |